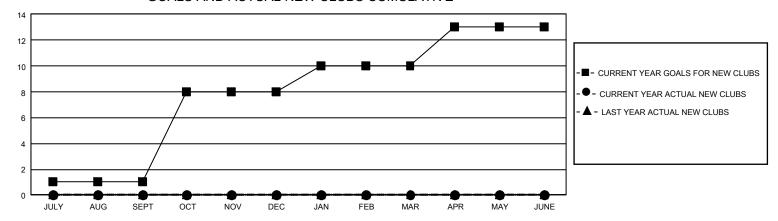

## GMT Constitutional Area 4, Group B

REPORT DOES NOT INCLUDE CLUBS IN UNDISTRICTED AREAS.

| Clubs                 |               |           |               | Members               |                         |                         |                                                    |
|-----------------------|---------------|-----------|---------------|-----------------------|-------------------------|-------------------------|----------------------------------------------------|
| RESULTS FOR 2024-2025 |               |           |               | RESULTS FOR 2024-2025 |                         |                         |                                                    |
| QUARTER               | NEW CLUB GOAL | NEW CLUBS | DROPPED CLUBS | QUARTER ME            | MBER GROWTH NET<br>GOAL | MEMBER GROWTH<br>ACTUAL | DROPPED MEMBERS<br>ACTUAL (including<br>transfers) |
| JULY/AUG/SEPT         | 3             | 0         | 6             | JULY/AUG/SEPT         | 221                     | 256                     | 465                                                |
| OCT/NOV/DEC           | 21            | 0         | 1             | OCT/NOV/DEC           | 261                     | 107                     | 133                                                |
| JAN/FEB/MAR           | 6             | 0         | 0             | JAN/FEB/MAR           | 278                     | 0                       | 0                                                  |
| APR/MAY/JUNE          | 9             | 0         | 0             | APR/MAY/JUNE          | 412                     | 0                       | 0                                                  |