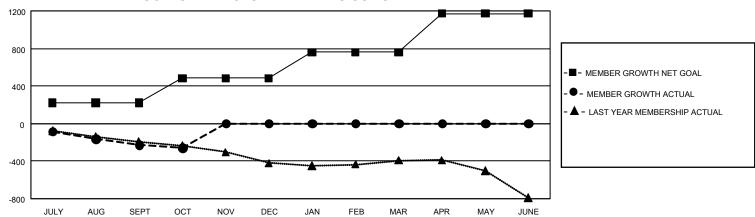

## GMT Constitutional Area 4, Group B

REPORT DOES NOT INCLUDE CLUBS IN UNDISTRICTED AREAS.

| Clubs                 |               |           |               | Members               |                         |                         |                                                    |
|-----------------------|---------------|-----------|---------------|-----------------------|-------------------------|-------------------------|----------------------------------------------------|
| RESULTS FOR 2024-2025 |               |           |               | RESULTS FOR 2024-2025 |                         |                         |                                                    |
| QUARTER               | NEW CLUB GOAL | NEW CLUBS | DROPPED CLUBS | QUARTER ME            | MBER GROWTH NET<br>GOAL | MEMBER GROWTH<br>ACTUAL | DROPPED MEMBERS<br>ACTUAL (including<br>transfers) |
| JULY/AUG/SEPT         | 3             | 0         | 6             | JULY/AUG/SEPT         | 221                     | 256                     | 465                                                |
| OCT/NOV/DEC           | 21            | 0         | 1             | OCT/NOV/DEC           | 261                     | 107                     | 133                                                |
| JAN/FEB/MAR           | 6             | 0         | 0             | JAN/FEB/MAR           | 278                     | 0                       | 0                                                  |
| APR/MAY/JUNE          | 9             | 0         | 0             | APR/MAY/JUNE          | 412                     | 0                       | 0                                                  |